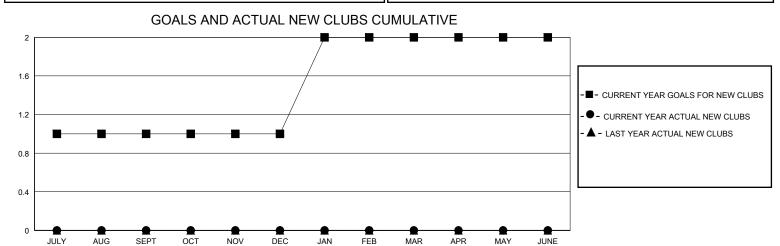

## District 17 A

GMT: LOCATION KANSAS GMT CA

| Clubs         |               |             |               | Members               |                        |                         |                                                    |  |
|---------------|---------------|-------------|---------------|-----------------------|------------------------|-------------------------|----------------------------------------------------|--|
|               | RESULTS FOR   | R 2024-2025 |               | RESULTS FOR 2024-2025 |                        |                         |                                                    |  |
| QUARTER       | NEW CLUB GOAL | NEW CLUBS   | DROPPED CLUBS | QUARTER MEME          | BER GROWTH NET<br>GOAL | MEMBER GROWTH<br>ACTUAL | DROPPED<br>MEMBERS ACTUAL<br>(including transfers) |  |
| JULY/AUG/SEPT | 1             | 0           | 1             | JULY/AUG/SEPT         | 18                     | 29                      | 34                                                 |  |
| OCT/NOV/DEC   | 0             | 0           | 0             | OCT/NOV/DEC           | 0                      | 9                       | 5                                                  |  |
| JAN/FEB/MAR   | 1             | 0           | 0             | JAN/FEB/MAR           | 16                     | 0                       | 0                                                  |  |
| APR/MAY/JUNE  | 0             | 0           | 0             | APR/MAY/JUNE          | 0                      | 0                       | 0                                                  |  |