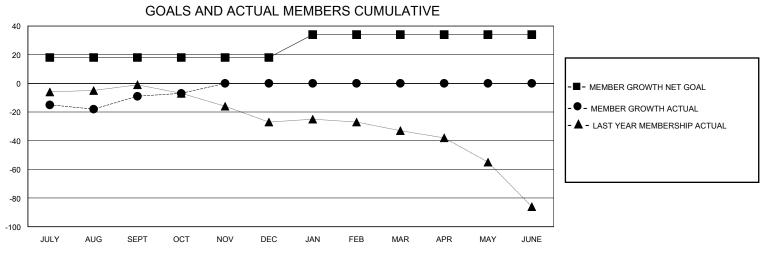

## District 17 A

GMT: LOCATION KANSAS GMT CA

| Clubs         |               |             |               | Members               |                        |                         |                                                    |  |
|---------------|---------------|-------------|---------------|-----------------------|------------------------|-------------------------|----------------------------------------------------|--|
|               | RESULTS FOR   | R 2024-2025 |               | RESULTS FOR 2024-2025 |                        |                         |                                                    |  |
| QUARTER       | NEW CLUB GOAL | NEW CLUBS   | DROPPED CLUBS | QUARTER MEME          | BER GROWTH NET<br>GOAL | MEMBER GROWTH<br>ACTUAL | DROPPED<br>MEMBERS ACTUAL<br>(including transfers) |  |
| JULY/AUG/SEPT | 1             | 0           | 1             | JULY/AUG/SEPT         | 18                     | 29                      | 34                                                 |  |
| OCT/NOV/DEC   | 0             | 0           | 0             | OCT/NOV/DEC           | 0                      | 9                       | 5                                                  |  |
| JAN/FEB/MAR   | 1             | 0           | 0             | JAN/FEB/MAR           | 16                     | 0                       | 0                                                  |  |
| APR/MAY/JUNE  | 0             | 0           | 0             | APR/MAY/JUNE          | 0                      | 0                       | 0                                                  |  |